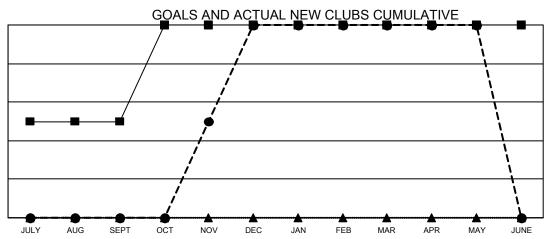

## Multiple District 49

| Clubs         |               |             |               | Members               |                           |                         |                                                    |
|---------------|---------------|-------------|---------------|-----------------------|---------------------------|-------------------------|----------------------------------------------------|
|               | RESULTS FOR   | R 2021-2022 |               | RESULTS FOR 2021-2022 |                           |                         |                                                    |
| QUARTER       | NEW CLUB GOAL | NEW CLUBS   | DROPPED CLUBS | QUARTER               | MEMBER GROWTH NET<br>GOAL | MEMBER GROWTH<br>ACTUAL | DROPPED<br>MEMBERS ACTUAL<br>(including transfers) |
| JULY/AUG/SEPT | 1             | 0           | 2             | JULY/AUG/SE           | PT 25                     | 74                      | 83                                                 |
| OCT/NOV/DEC   | 1             | 2           | 0             | OCT/NOV/DE            | ე 25                      | 115                     | 40                                                 |
| JAN/FEB/MAR   | 0             | 0           | 0             | JAN/FEB/MAR           | 30                        | 126                     | 115                                                |
| APR/MAY/JUNE  | 0             | 0           | 0             | APR/MAY/JUN           | IE 30                     | 94                      | 58                                                 |

- CURRENT YEAR GOALS FOR NEW CLUBS
- ● CURRENT YEAR ACTUAL NEW CLUBS
- ▲ LAST YEAR ACTUAL NEW CLUBS