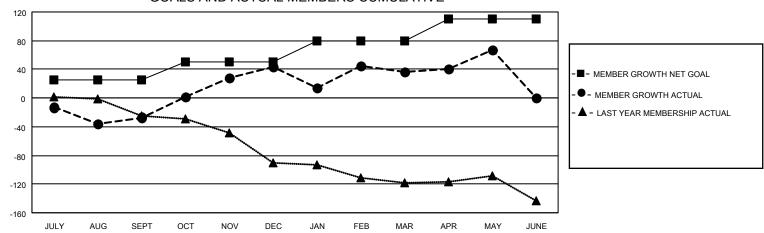

## Multiple District 49

| Clubs         |               |             |               | Members               |                           |                         |                                                    |
|---------------|---------------|-------------|---------------|-----------------------|---------------------------|-------------------------|----------------------------------------------------|
|               | RESULTS FOR   | R 2021-2022 |               | RESULTS FOR 2021-2022 |                           |                         |                                                    |
| QUARTER       | NEW CLUB GOAL | NEW CLUBS   | DROPPED CLUBS | QUARTER               | MEMBER GROWTH NET<br>GOAL | MEMBER GROWTH<br>ACTUAL | DROPPED<br>MEMBERS ACTUAL<br>(including transfers) |
| JULY/AUG/SEPT | 1             | 0           | 2             | JULY/AUG/SE           | PT 25                     | 74                      | 83                                                 |
| OCT/NOV/DEC   | 1             | 2           | 0             | OCT/NOV/DE            | ე 25                      | 115                     | 40                                                 |
| JAN/FEB/MAR   | 0             | 0           | 0             | JAN/FEB/MAR           | 30                        | 126                     | 115                                                |
| APR/MAY/JUNE  | 0             | 0           | 0             | APR/MAY/JUN           | IE 30                     | 94                      | 58                                                 |

## GOALS AND ACTUAL MEMBERS CUMULATIVE

| DROPPED CLUBS: 2 |     | 37 CLUBS OF 61 ADDED 1 OR MORE NEW MEMBERS | GENDER DISTRIBUTION                |                |  |
|------------------|-----|--------------------------------------------|------------------------------------|----------------|--|
|                  |     | NEW MEMBERO                                | MALE                               | 1,122 (57.63%) |  |
|                  |     |                                            | FEMALE                             | 820 (42.12%)   |  |
| DROPPED MEMBERS  |     |                                            | NON BINARY                         | 0 (0.00%)      |  |
| DECEASED         | 19  |                                            | PREFER NOT TO ANSWER               | 5 (0.26%)      |  |
| CLUB CANCELLED   | 28  |                                            | TOTAL FAMILY UNIT MEMBERS          | 433            |  |
| OTHER            | 249 | CLICK HERE FOR CUMULATIVE                  | TOTAL PAIVILY UNIT WEWBERS         | 433            |  |
| TOTAL            | 296 | MEMBERSHIP DATA                            | FAMILY MEMBERS PAYING HALI<br>DUES | F 225          |  |